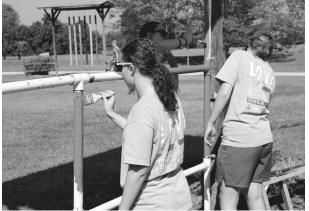

## FAULKNER UNIVERSITY LENDS A HAND

aulkner University's staff and students joined together for a day of service, painting and hanging MANE's newest "Tire Toss" activity, as well as sprucing up other sensory integration activities along the trail. MANE is grateful for your service! Thank you to **Woodham's Southside Firestone** for their generous donation of tires for this new, fun addition.