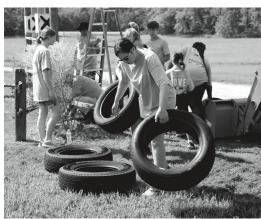

## FAULKNER UNIVERSITY LENDS A HAND

aulkner University's staff and students joined together for a day of service, painting and hanging MANE's newest "Tire Toss" activity, as well as sprucing up other sensory integration activities along the trail. MANE is grateful for your service! Thank you to **Woodham's Southside Firestone** for their generous donation of tires for this new, fun addition.