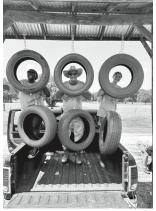

## FAULKNER UNIVERSITY LENDS A HAND

aulkner University's staff and students joined together for a day of service, painting and hanging MANE's newest "Tire Toss" activity, as well as sprucing up other sensory integration activities along the trail. MANE is grateful for your service! Thank you to **Woodham's Southside Firestone** for their generous donation of tires for this new, fun addition.